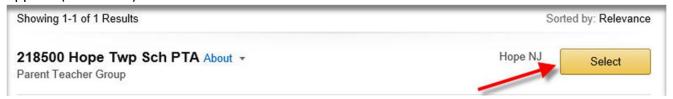

## How to sign up:

- 1. Go to <a href="http://smile.amazon.com">http://smile.amazon.com</a>
- 2. Login using your existing Amazon.com account or register for an account if you don't already have one.
- Under "Pick your charitable organization" search for "218500". The name "218500 Hope Twp Sch PTA" will appear. (See below).

- 4. Click on "Select" button, the next screen will prompt you to check off the box that you understand you are supporting "218500 Hope Twp Sch PTA." Now you can start shopping!!!
- 5. Be sure every time you shop you see this at the top of your screen!